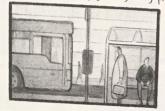

For Dave, as for most people on Here,

there was never really any getting away from it.

Lacking form or precision.

collapse.

AND GOD SAID: LET THERE BE LIGHT, AND THERE WAS LIGHT. . . . AND IT WAS GOOD.

AND THEN ONE DAY, GOD REPLACED THE LIGHT WITH THE DARKNESS.