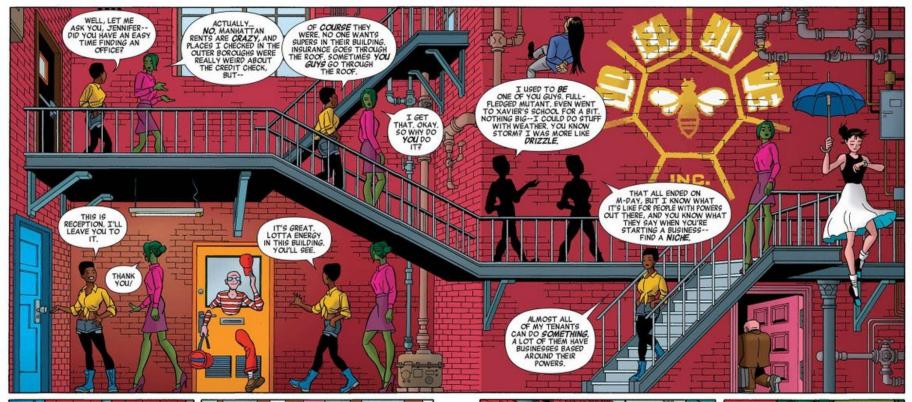

## Visual Analysis/Annotation Project Instructor-Supplied Pages

**Choose ONE** from the following set of pages to do your analysis/annotation/diagramming. We will make it due WEDNESDAY, October 16 in Class (and upload a scan to iLearn). Have fun with it!

## Visual Analysis/Annotation Project (20%):

For this early-term assignment, you will choose a page from a set of instructor-supplied comics pages visually annotate and analyze. This means that you will either trace the page on tracing paper, redraw in your own hand, or make photocopies. You will then annotate the page with notes and diagrammatic elements, in which you explain the effect of the various stylistic and other creative elements of the page. In other words, you will need to offer analytical commentary about why certain interesting creative decisions seem to have been made, and what they do to your understanding of the comic. The emphasis here is on observation—how much can you notice?—and what you can deduce from everything you have observed. The assignment is designed to help you think about the construction of a comic—how is it made, why is it made in this way, and what is the effect of it being made this way?