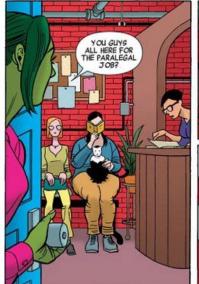

## Visual Analysis/Annotation Project Instructor-Supplied Pages

**Choose ONE** from the following set of pages to do your analysis/annotation/diagramming. We will make it due WEDNESDAY, October 16 in Class (and upload a scan to iLearn). Have fun with it!

## Visual Analysis/Annotation Project (20%):

For this early-term assignment, you will choose a page from a set of instructor-supplied comics pages visually annotate and analyze. This means that you will either trace the page on tracing paper, redraw in your own hand, or make photocopies. You will then annotate the page with notes and diagrammatic elements, in which you explain the effect of the various stylistic and other creative elements of the page. In other words, you will need to offer analytical commentary about why certain interesting creative decisions seem to have been made, and what they do to your understanding of the comic. The emphasis here is on observation—how much can you notice?—and what you can deduce from everything you have observed. The assignment is designed to help you think about the construction of a comic—how is it made, why is it made in this way, and what is the effect of it being made this way?