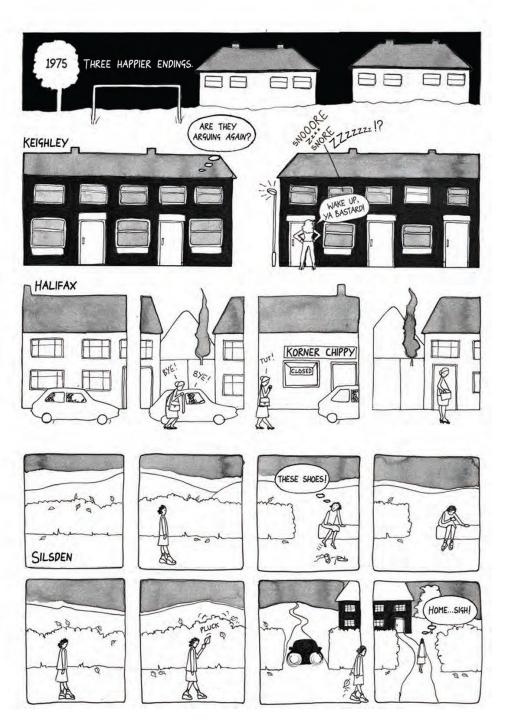

## Visual Analysis/Annotation Project Instructor-Supplied Pages

**Choose ONE** from the following set of pages to do your analysis/annotation/diagramming. We will make it due WEDNESDAY, October 16 in Class (and upload a scan to iLearn). Have fun with it!

## Visual Analysis/Annotation Project (20%):

For this early-term assignment, you will choose a page from a set of instructor-supplied comics pages visually annotate and analyze. This means that you will either trace the page on tracing paper, redraw in your own hand, or make photocopies. You will then annotate the page with notes and diagrammatic elements, in which you explain the effect of the various stylistic and other creative elements of the page. In other words, you will need to offer analytical commentary about why certain interesting creative decisions seem to have been made, and what they do to your understanding of the comic. The emphasis here is on observation—how much can you notice?—and what you can deduce from everything you have observed. The assignment is designed to help you think about the construction of a comic—how is it made, why is it made in this way, and what is the effect of it being made this way?