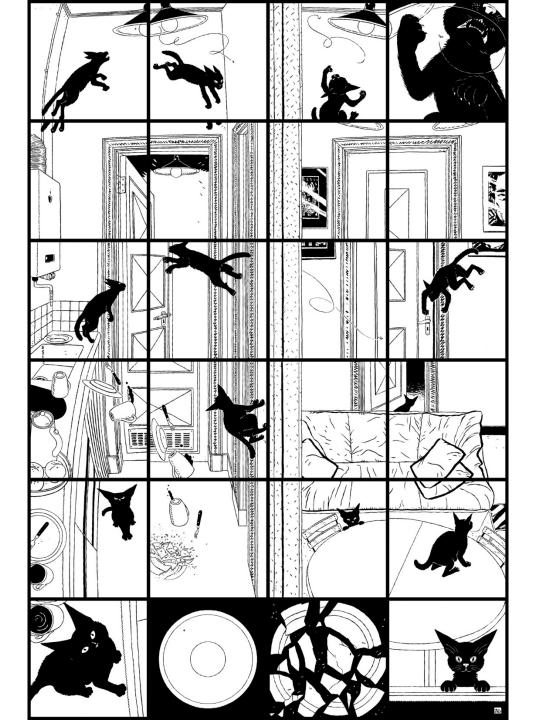

## Visual Analysis/Annotation Project Instructor-Supplied Pages

**Choose ONE** from the following set of pages to do your analysis/annotation/diagramming. We will make it due WEDNESDAY, October 16 in Class (and upload a scan to iLearn). Have fun with it!

## Visual Analysis/Annotation Project (20%):

For this early-term assignment, you will choose a page from a set of instructor-supplied comics pages visually annotate and analyze. This means that you will either trace the page on tracing paper, redraw in your own hand, or make photocopies. You will then annotate the page with notes and diagrammatic elements, in which you explain the effect of the various stylistic and other creative elements of the page. In other words, you will need to offer analytical commentary about why certain interesting creative decisions seem to have been made, and what they do to your understanding of the comic. The emphasis here is on observation—how much can you notice?—and what you can deduce from everything you have observed. The assignment is designed to help you think about the construction of a comic—how is it made, why is it made in this way, and what is the effect of it being made this way?