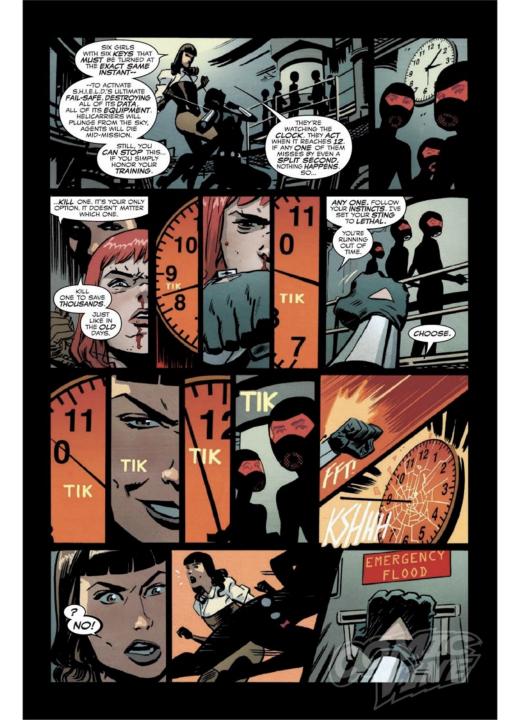

## Visual Analysis/Annotation Project (20%):

For this early-term assignment, you will choose a page from a set of instructor-supplied comics pages visually annotate and analyze. This means that you will either trace the page on tracing paper, redraw in your own hand, or make photocopies. You will then annotate the page with notes and diagrammatic elements, in which you explain the effect of the various stylistic and other creative elements of the page. In other words, you will need to offer analytical commentary about why certain interesting creative decisions seem to have been made, and what they do to your understanding of the comic. The emphasis here is on observation—how much can you notice?—and what you can deduce from everything you have observed. The assignment is designed to help you think about the construction of a comic—how is it made, why is it made in this way, and what is the effect of it being made this way?