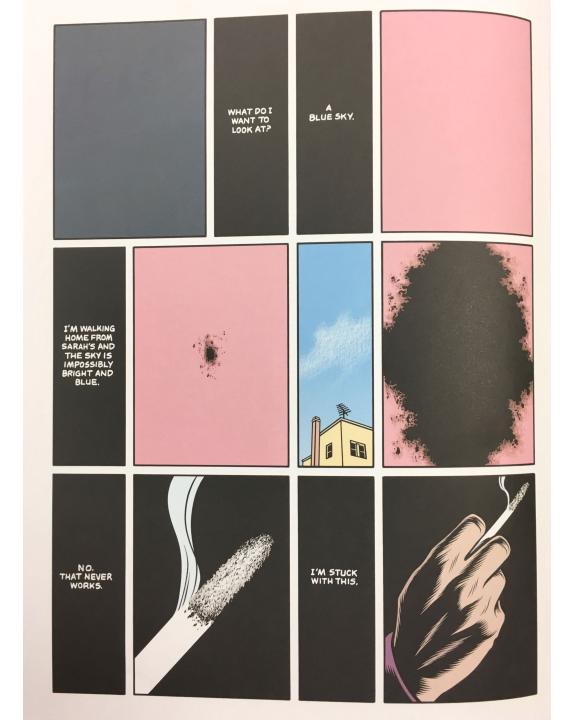

## Visual Analysis/Annotation Project (20%):

For this early-term assignment, you will choose a page from a set of instructor-supplied comics pages visually annotate and analyze. This means that you will either trace the page on tracing paper, redraw in your own hand, or make photocopies. You will then annotate the page with notes and diagrammatic elements, in which you explain the effect of the various stylistic and other creative elements of the page. In other words, you will need to offer analytical commentary about why certain interesting creative decisions seem to have been made, and what they do to your understanding of the comic. The emphasis here is on observation—how much can you notice?—and what you can deduce from everything you have observed. The assignment is designed to help you think about the construction of a comic—how is it made, why is it made in this way, and what is the effect of it being made this way?