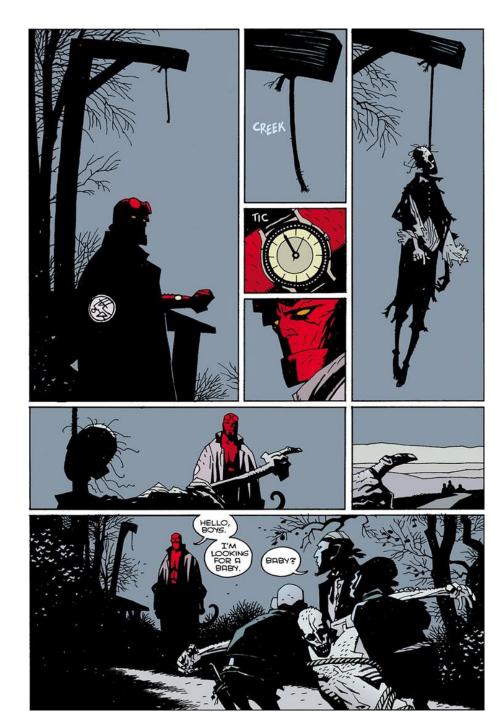

## Visual Analysis/Annotation Project Instructor-Supplied Pages

**Choose ONE** from the following set of pages to do your analysis/annotation/diagramming. We will make it due WEDNESDAY, October 16 in Class (and upload a scan to iLearn). Have fun with it!

## Visual Analysis/Annotation Project (20%):

For this early-term assignment, you will choose a page from a set of instructor-supplied comics pages visually annotate and analyze. This means that you will either trace the page on tracing paper, redraw in your own hand, or make photocopies. You will then annotate the page with notes and diagrammatic elements, in which you explain the effect of the various stylistic and other creative elements of the page. In other words, you will need to offer analytical commentary about why certain interesting creative decisions seem to have been made, and what they do to your understanding of the comic. The emphasis here is on observation—how much can you notice?—and what you can deduce from everything you have observed. The assignment is designed to help you think about the construction of a comic—how is it made, why is it made in this way, and what is the effect of it being made this way?