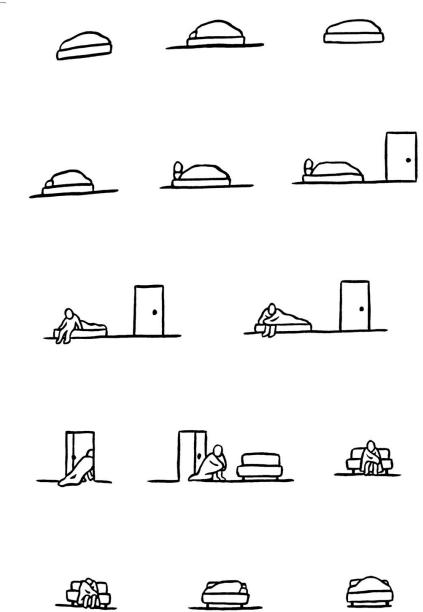

## Visual Analysis/Annotation Project Instructor-Supplied Pages

**Choose ONE** from the following set of pages to do your analysis/annotation/diagramming. We will make it due WEDNESDAY, October 16 in Class (and upload a scan to iLearn). Have fun with it!

## Visual Analysis/Annotation Project (20%):

For this early-term assignment, you will choose a page from a set of instructor-supplied comics pages visually annotate and analyze. This means that you will either trace the page on tracing paper, redraw in your own hand, or make photocopies. You will then annotate the page with notes and diagrammatic elements, in which you explain the effect of the various stylistic and other creative elements of the page. In other words, you will need to offer analytical commentary about why certain interesting creative decisions seem to have been made, and what they do to your understanding of the comic. The emphasis here is on observation—how much can you notice?—and what you can deduce from everything you have observed. The assignment is designed to help you think about the construction of a comic—how is it made, why is it made in this way, and what is the effect of it being made this way?