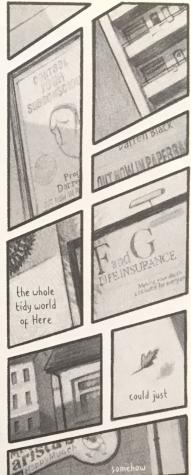

For Dave, as for most people on Here,

there was never really any getting away from it.

Lacking form or precision.

collapse.

AND GOD SAID: LET THERE BE LIGHT, AND THERE WAS LIGHT. . . . AND IT WAS GOOD.

AND THEN ONE DAY, GOD REPLACED THE LIGHT WITH THE DARKNESS.