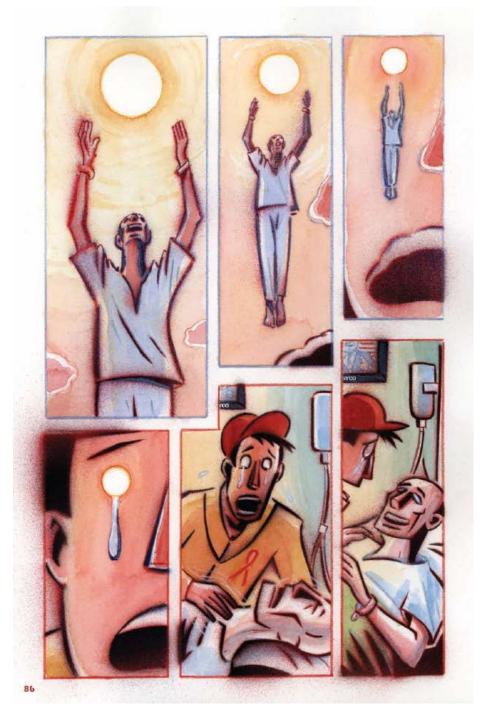

## Visual Analysis/Annotation Project Instructor-Supplied Pages

**Choose ONE** from the following set of pages to do your analysis/annotation/diagramming. We will make it due WEDNESDAY, October 16 in Class (and upload a scan to iLearn). Have fun with it!