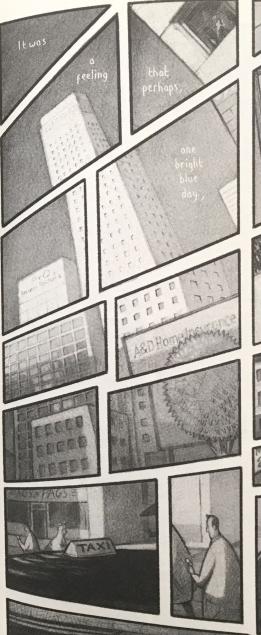

For Dave, as for most people on Here,

there was never really any getting away from it.

Lacking form or precision.

collapse.

AND GOD SAID: LET THERE BE LIGHT, AND THERE WAS LIGHT. . . . AND IT WAS GOOD.

AND THEN ONE DAY, GOD REPLACED THE LIGHT WITH THE DARKNESS.